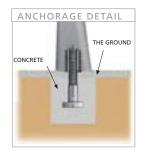

| Material:   | Ductile iron legs; 6 tropical wooden boards of 110x35mm. Stainless steel screws.                     |  |  |
|-------------|------------------------------------------------------------------------------------------------------|--|--|
|             | fe <sup>ren</sup> fus                                                                                |  |  |
| Finish:     | The legs are treated with 🛛 🐽 which guarantees a high resistance to the rust conforming to the spray |  |  |
|             | salt fog test. Grey Mar colour finished.                                                             |  |  |
|             | Tropical wood treated with a preventive product fungicide and insecticide and water proofed.         |  |  |
|             | Natural colour finished.                                                                             |  |  |
| Recommended |                                                                                                      |  |  |
| anchorage:  | M10 fixing bolts for anchoring to the ground, depending on the surface and the project.              |  |  |
|             |                                                                                                      |  |  |
| Optional:   | FSC certified tropical wood can be used if desired. $\left[ \bigvee_{i \in C} \right]$               |  |  |
|             | AG3 cast aluminium legs can be used if desired.                                                      |  |  |