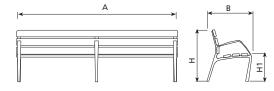

## CHARACTERISTICS

| REFERENCE          | А    | В   | н   | H1  |
|--------------------|------|-----|-----|-----|
| UM304              | 1800 | 715 | 820 | 450 |
| UM304S Chair       | 700  | 715 | 820 | 450 |
| UM304L Long Bench  | 3000 | 715 | 820 | 450 |
| UM304B Bench       | 1800 | 715 | -   | 450 |
| UM304BG High bench | 1800 | 450 | 830 | 700 |