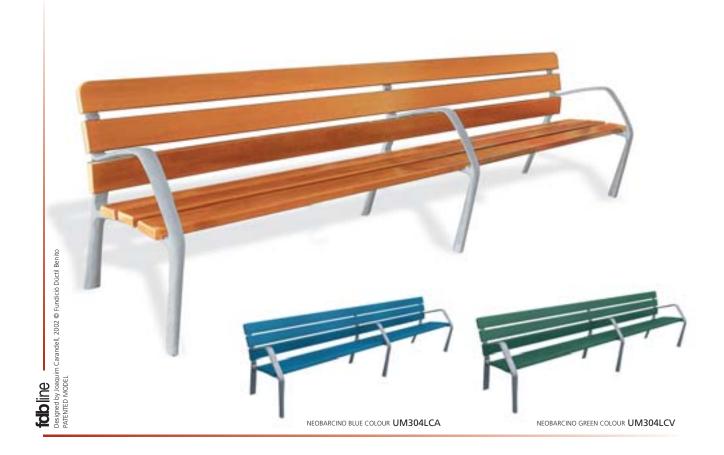

## BENCH

| Material:   | Ductile iron legs; 6 tropical wooden boards of 110x35mm. Stainless steel screws.                     |  |  |
|-------------|------------------------------------------------------------------------------------------------------|--|--|
|             | fe <sup>ren</sup> fus                                                                                |  |  |
| Finish:     | The legs are treated with 🛛 🐽 which guarantees a high resistance to the rust conforming to the spray |  |  |
|             | salt fog test. Grey Mar colour finished.                                                             |  |  |
|             | Tropical wood treated with a preventive product fungicide and insecticide and water proofed.         |  |  |
|             | Natural colour finished.                                                                             |  |  |
| Recommended |                                                                                                      |  |  |
| anchorage:  | M10 fixing bolts for anchoring to the ground, depending on the surface and the project.              |  |  |
|             |                                                                                                      |  |  |
| Optional:   | FSC certified tropical wood can be used if desired. $\left[ \bigvee_{i \in C} \right]$               |  |  |
|             | AG3 cast aluminium legs can be used if desired.                                                      |  |  |