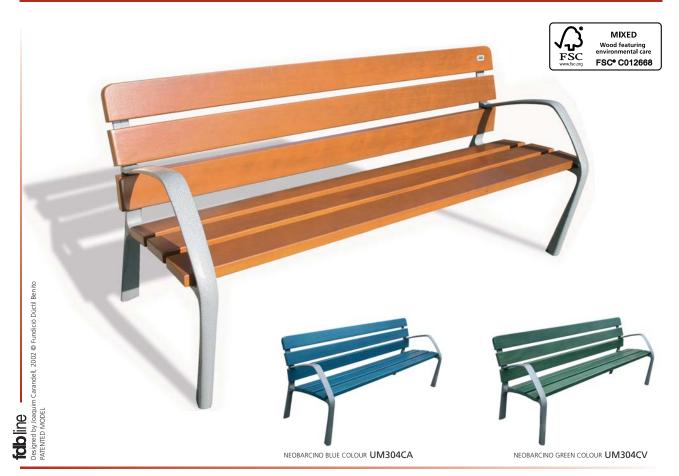

## NeoBarcino

UM304

| Material:                 | Ductile iron legs; 6 tropical wooden boards of 110x35mm. Stainless steel screws.                                                              |
|---------------------------|-----------------------------------------------------------------------------------------------------------------------------------------------|
| Finish:                   | The legs are treated with the which guarantees a high resistance to the rust conforming to the spray salt fog test. Grey Mar colour finished. |
|                           | Tropical wood treated with a preventive product fungicide and insecticide and water proofed.                                                  |
| Recommended<br>anchorage: | M10 fixing bolts for anchoring to the ground, depending on the surface and the project.                                                       |
| Optional:                 | FSC certified tropical wood can be used if desired. 😥<br>AG3 cast aluminium legs can be used if desired.                                      |