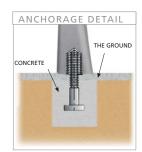

| Material:                 | Ductile iron legs; 6 tropical wooden boards of 110x35mm. Stainless steel screws.                                                              |
|---------------------------|-----------------------------------------------------------------------------------------------------------------------------------------------|
| Finish:                   | The legs are treated with the which guarantees a high resistance to the rust conforming to the spray salt fog test. Grey Mar colour finished. |
|                           | Tropical wood treated with a preventive product fungicide and insecticide and water proofed.                                                  |
| Recommended<br>anchorage: | M10 fixing bolts for anchoring to the ground, depending on the surface and the project.                                                       |
| Optional:                 | FSC certified tropical wood can be used if desired. 😥<br>AG3 cast aluminium legs can be used if desired.                                      |