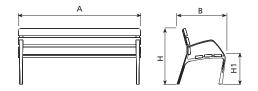

## CHARACTERISTICS

| REFERENCE                              | А    | В   | Н   | H1  |
|----------------------------------------|------|-----|-----|-----|
| UM304                                  | 1800 | 715 | 820 | 450 |
| UM304S Chair                           | 700  | 715 | 820 | 450 |
| UM304L Long Bench                      | 3000 | 715 | 820 | 450 |
| UM304B Bench                           | 1800 | 715 | 450 | 450 |
| UM304BG High bench<br>without backrest | 1800 | 450 | 830 | 700 |