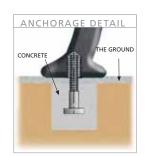

Recommended

M10 fixing bolts for anchoring to the ground, depending on the surface and the project. anchorage:

Optional: FSC certified tropical wood can be used if desired.