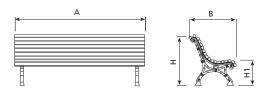

## **CHARACTERISTICS**

| REFERENCE | А    | В    | Н   | H1  |
|-----------|------|------|-----|-----|
| UM305S    | 540  | 700  | 785 | 450 |
| UM305     | 2000 | 700  | 785 | 450 |
| UM305D    | 2000 | 1400 | 785 | 450 |