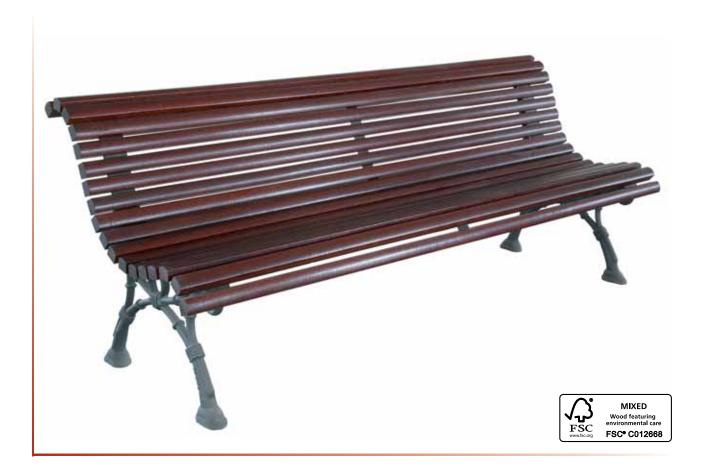

## Barcino **BENCH UM305**

Ductile iron legs and tropical wooden boards of 40x37mm. Material:

Finish: Legs with a primed coat and two more of black forge oxiron. Tropical wood treated with a preventive

product, lighus fungicide, insecticide and water proofed. Mahogany wood colour finished.