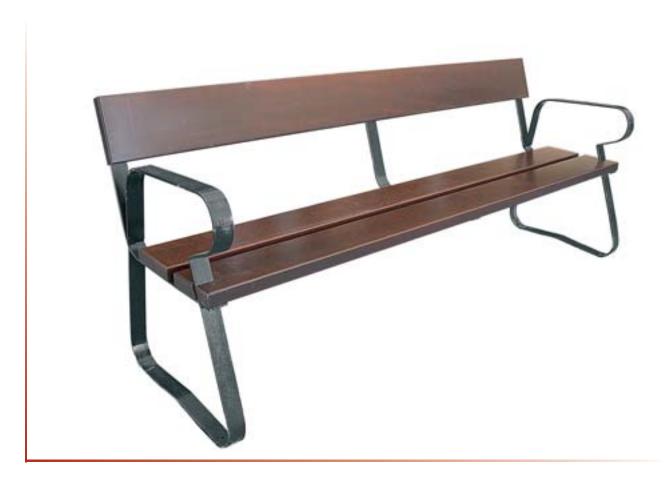

## **CHARACTERISTICS**

Material: Legs and center reinforcement made of 50 x 8 mm steel plates. Stainless steel screws. Two tropical wooden

boards of 170 x 40 mm for the seat and a 190 x 40 mm board for the backrest.

Finishing: Legs treated with brilliant black polyester paint (oven technique). Tropical wood treated with

a preventive fungicide, insecticide and water proofed product. Mahogany wood colour finish.

Recommended