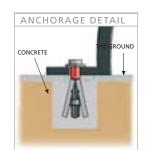

anchorage: M10 fixing bolts for anchoring to the ground, depending on the surface and the project.