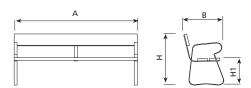

## **CHARACTERISTICS**

Material: Legs and center reinforcement made of 50 x 8 mm steel plates. Stainless steel screws. Two tropical wooden

boards of 170 x 40 mm for the seat and a 190 x 40 mm board for the backrest.