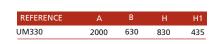

## **CHARACTERISTICS**

Material: Legs and center reinforcement made of 50 x 8 mm steel plates. Stainless steel screws. Two tropical wooden

boards of 170 x 40 mm for the seat and a 190 x 40 mm board for the backrest.