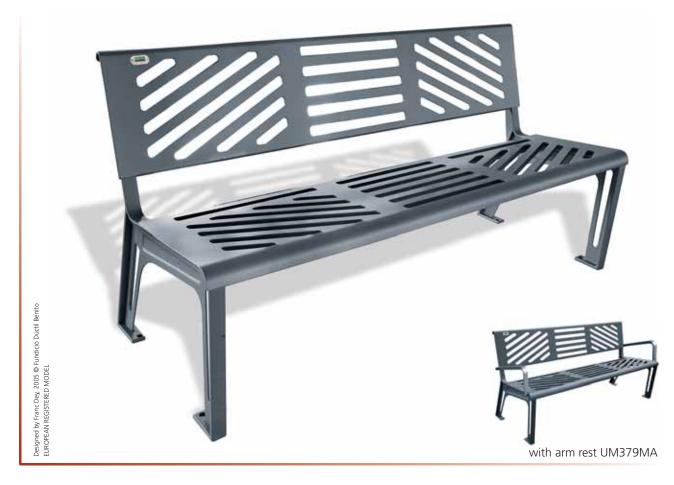

## BENCH

## Essen

UM379M

## CHARACTERISTICS

| Material:                 | Iron.                                                                                                                                                                     |  |
|---------------------------|---------------------------------------------------------------------------------------------------------------------------------------------------------------------------|--|
| Finish:                   | fer fus<br>It is treated with treatment, a protector process which guarantees a high resistance to the rust<br>conforming to the spray salt fog test. Oxiron grey finish. |  |
| Recommended<br>anchorage: | M10 fixing bolts for anchoring to the ground, depending on the surface and the project.                                                                                   |  |
| Optional:                 | With arm rest UM379MA                                                                                                                                                     |  |