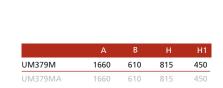

## CHARACTERISTICS

| Material:                 | Iron.                                                                                                                                                                     |  |
|---------------------------|---------------------------------------------------------------------------------------------------------------------------------------------------------------------------|--|
| Finish:                   | fer fus<br>It is treated with treatment, a protector process which guarantees a high resistance to the rust<br>conforming to the spray salt fog test. Oxiron grey finish. |  |
| Recommended<br>anchorage: | M10 fixing bolts for anchoring to the ground, depending on the surface and the project.                                                                                   |  |
| Optional:                 | With arm rest UM379MA                                                                                                                                                     |  |