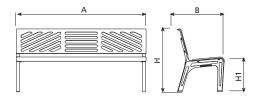

## CHARACTERISTICS

| Material:                 | Iron.                                                                                                                                                                     |  |
|---------------------------|---------------------------------------------------------------------------------------------------------------------------------------------------------------------------|--|
| Finish:                   | fer fus<br>It is treated with treatment, a protector process which guarantees a high resistance to the rust<br>conforming to the spray salt fog test. Oxiron grey finish. |  |
| Recommended<br>anchorage: | M10 fixing bolts for anchoring to the ground, depending on the surface and the project.                                                                                   |  |
| Optional:                 | With arm rest UM379MA                                                                                                                                                     |  |