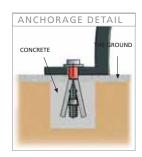

## CHARACTERISTICS

| Material:                 | Iron.                                                                                                                                                                     |  |
|---------------------------|---------------------------------------------------------------------------------------------------------------------------------------------------------------------------|--|
| Finish:                   | fer fus<br>It is treated with treatment, a protector process which guarantees a high resistance to the rust<br>conforming to the spray salt fog test. Oxiron grey finish. |  |
| Recommended<br>anchorage: | M10 fixing bolts for anchoring to the ground, depending on the surface and the project.                                                                                   |  |
| Optional:                 | With arm rest UM379MA                                                                                                                                                     |  |